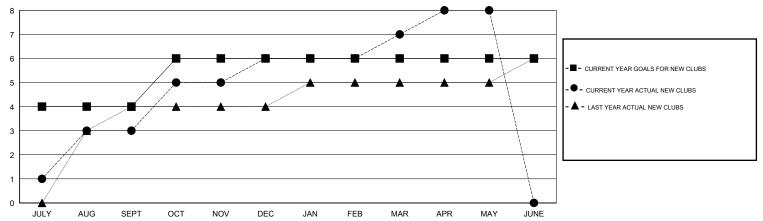

| 300                | 273                                 | 136                | 137              |
| OCT/NOV/DEC   | 2                | 3                | 2                | 1                | OCT/NOV/DEC           | 150                | 414                                 | 138                | 276              |
| JAN/FEB/MAR   | 0                | 1                | 0                | 1                | JAN/FEB/MAR           | 100                | 387                                 | 68                 | 319              |
| APR/MAY/JUNE  | 0                | 1                | 2                | -1               | APR/MAY/JUNE          | -150               | 55                                  | 676                | -621             |

### GOALS AND ACTUAL NEW CLUBS CUMULATIVE



### GOALS AND ACTUAL MEMBERS CUMULATIVE



| DROPPED CLUBS: 4  DROPPED MEMBERS |                 | 118 CLUBS OF 162 ADDED 1 OR MORE NEW MEMBERS                                | GENDER DISTRIBUTION  MALE 4,791 (67.76%)  FEMALE 2,280 (32.24%) |              |
|-----------------------------------|-----------------|-----------------------------------------------------------------------------|-----------------------------------------------------------------|--------------|
| DECEASED CLUB CANCELLED OTHER     | 20<br>85<br>913 | CLICK HERE FOR HEALTH ASSESSMENT DATA FAMILY UNIT MEMBERS HEAD OF HOUSEHOLD |                                                                 | 1,464<br>692 |
| TOTAL                             | 1,018           |