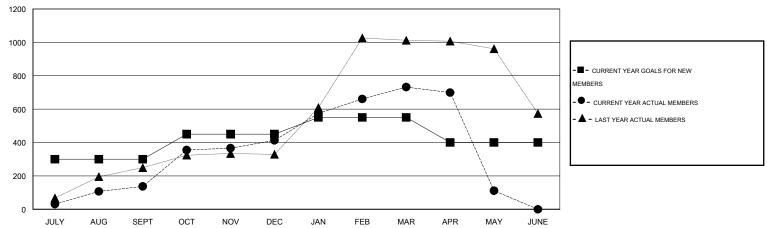

### GOALS AND ACTUAL MEMBERS CUMULATIVE

| DROPPED CLUBS: 4  DROPPED MEMBERS |                 | 118 CLUBS OF 162 ADDED 1 OR MORE NEW MEMBERS                                | GENDER DISTRIBUTION  MALE 4,791 (67.76%)  FEMALE 2,280 (32.24%) |              |
|-----------------------------------|-----------------|-----------------------------------------------------------------------------|-----------------------------------------------------------------|--------------|
| DECEASED CLUB CANCELLED OTHER     | 20<br>85<br>913 | CLICK HERE FOR HEALTH ASSESSMENT DATA FAMILY UNIT MEMBERS HEAD OF HOUSEHOLD |                                                                 | 1,464<br>692 |
| TOTAL                             | 1,018           |                                                                             | NON-HEAD OF HOUSEHOLD                                           | 772          |